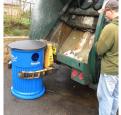

Power lift images show how bin rib/lug configuration facilitates automated handling.

## **Features Include:**

- Designed for handling by power Lift.
- Available standard colors Black or Blue.
- Custom color w/minimum order. Call for quote.
- Bin can be used for Waste or Recycling.
- Internal bag attachment ring feature.
- Uses standard plastic bag/liner sizes.
- Hinged cover keeps water and pests out.
- Integral Color with UV Inhibitors.
- Large graphic area on top side walls.
- Size/shape of side openings can be specified.
- Stainless steel fasteners used throughout.
- Exceptional durability in harsh environments.
- Rotational molded in Recycled (HDPE) material.
- Low maintenance and long service life.
- Improved aesthetics over steel drums.
- Visual integration with other site furnishings.
- Environmentally friendly materials application.
- Bin covers are available in black only.