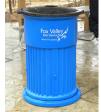

## **Features Include:**

- Designed for handling by power Lift.
- Available standard colors Black or Blue.
- Custom color w/minimum order. Call for quote.
- Bin can be used for Waste or Recycling.
- Internal bag attachment ring feature.
- Uses standard plastic bag/liner sizes.
- Hinged cover keeps water and pests out.
- Integral Color with UV Inhibitors.
- Large graphic area on top side walls.
- Size/shape of side openings can be specified.
- Stainless steel fasteners used throughout.
- Exceptional durability in harsh environments.
- Rotational molded in Recycled (HDPE) material.
- Low maintenance and long service life.
- Improved aesthetics over steel drums.
- Visual integration with other site furnishings.
- Environmentally friendly materials application.
- Bin covers are available in black only.