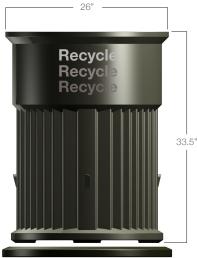

## ParkSeries | E-Z Lift 50G Recycling Bin

Side View | Top Open | Graphics Only

Side View | 5.5" Diameter Opening

Side View | 4.5" x 7.5" Opening

Base | Sand Ballast by Customer to increase stability in windy situations.

## **Features Include:**

- Designed for handling by power Lift.
- Available standard colors Black or Blue.
- Custom color w/minimum order. Call for quote.
- Bin can be used for Waste or Recycling.
- Internal bag attachment ring feature.
- Uses standard plastic bag/liner sizes.
- Hinged cover keeps water and pests out.
- Integral Color with UV Inhibitors.
- Large graphic area on top side walls.
- Size/shape of side openings can be specified.
- Stainless steel fasteners used throughout.
- Exceptional durability in harsh environments.
- Rotational molded in Recycled (HDPE) material.
- Low maintenance and long service life.
- Improved aesthetics over steel drums.
- Visual integration with other site furnishings.
- Environmentally friendly materials application.
- Bin covers are available in black only.