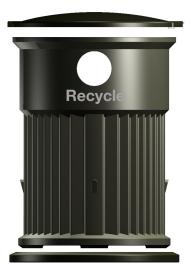

## ParkSeries | E-Z Lift 50G Recycling Bin

Side View | Top Open | Graphics Only

Side View | 5.5" Diameter Opening

Side View | 4.5" x 7.5" Opening

Base | Sand Ballast by Customer to increase stability in windy situations.

## **Features Include:**

- Designed for handling by power Lift.
- Available standard colors Black or Blue.
- Custom color w/minimum order. Call for quote.
- Bin can be used for Waste or Recycling.
- Internal bag attachment ring feature.
- Uses standard plastic bag/liner sizes.
- Hinged cover keeps water and pests out.
- Integral Color with UV Inhibitors.
- Large graphic area on top side walls.
- Size/shape of side openings can be specified.
- Stainless steel fasteners used throughout.
- Exceptional durability in harsh environments.
- Rotational molded in Recycled (HDPE) material.
- Low maintenance and long service life.
- Improved aesthetics over steel drums.
- Visual integration with other site furnishings.
- Environmentally friendly materials application.
- Bin covers are available in black only.