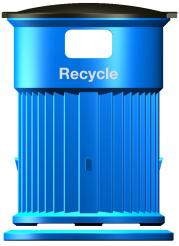

## ParkSeries | E-Z Lift 50G Recycling Bin

Side View | Top Open | Graphics Only

Side View | 5.5" Diameter Opening

Side View | 4.5" x 7.5" Opening

Base | Sand Ballast by Customer to increase stability in windy situations.

## **Features Include:**

- Designed for handling by power Lift.
- Available standard colors Black or Blue.
- Custom color w/minimum order. Call for quote.
- Bin can be used for Waste or Recycling.
- Internal bag attachment ring feature.
- Uses standard plastic bag/liner sizes.
- Hinged cover keeps water and pests out.
- Integral Color with UV Inhibitors.
- Large graphic area on top side walls.
- Size/shape of side openings can be specified.
- Stainless steel fasteners used throughout.
- Exceptional durability in harsh environments.
- Rotational molded in Recycled (HDPE) material.
- Low maintenance and long service life.
- Improved aesthetics over steel drums.
- Visual integration with other site furnishings.
- Environmentally friendly materials application.
- Bin covers are available in black only.