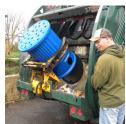

Power lift images show how bin rib/lug configuration facilitates automated handling.

## **Features Include:**

- Designed for handling by power Lift.
- Available standard colors Black or Blue.
- Custom color w/minimum order. Call for quote.
- Bin can be used for Waste or Recycling.
- Internal bag attachment ring feature.
- Uses standard plastic bag/liner sizes.
- Hinged cover keeps water and pests out.
- Integral Color with UV Inhibitors.
- Large graphic area on top side walls.
- Size/shape of side openings can be specified.
- Stainless steel fasteners used throughout.
- Exceptional durability in harsh environments.
- Rotational molded in Recycled (HDPE) material.
- Low maintenance and long service life.
- Improved aesthetics over steel drums.
- Visual integration with other site furnishings.
- Environmentally friendly materials application.
- Bin covers are available in black only.